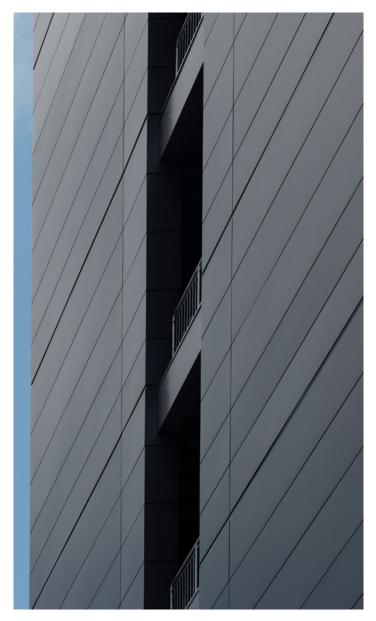

Such an iconic project required outstanding materials. Reynodual® 3mm Bonded Sheets and Reynoclad® Aluminum Sheets were ideal choices for Sanford Stadium, supporting ambitious architectural design while delivering superior performance and protection. Reynodual® 3mm Bonded Sheets provided high-quality cladding for this transformational project, with Reynoclad® Aluminum Sheets used around the stadium's soffit areas. Both products are renowned for delivering industry-leading durability, efficiency, cost-effectiveness and sustainability. Both products are also available with a warranty of up to 30 years and meet the American Architectural Manufacturers Association (AAMA) 2605 performance specification.