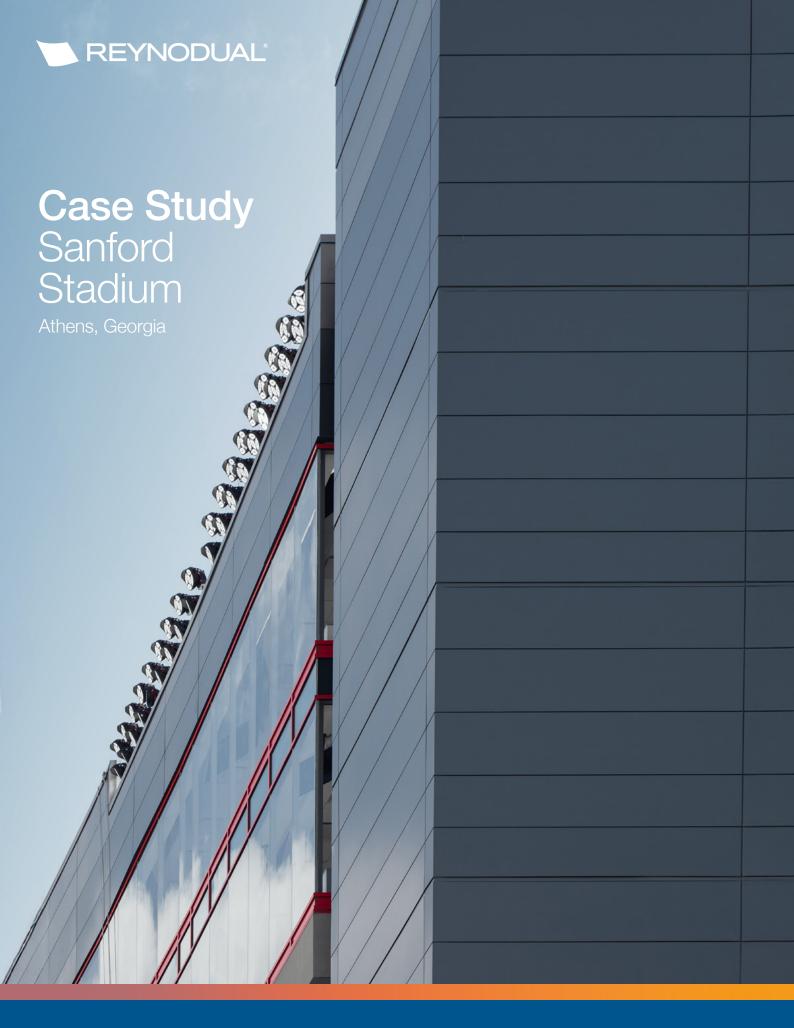

Such an iconic project required outstanding materials. Reynodual® 3mm Bonded Sheets and Reynoclad® Aluminum Sheets were ideal choices for Sanford Stadium, supporting ambitious architectural design while delivering superior performance and protection. Reynodual® 3mm Bonded Sheets provided high-quality cladding for this transformational project, with Reynoclad® Aluminum Sheets used around the stadium's soffit areas. Both products are renowned for delivering industry-leading durability, efficiency, cost-effectiveness and sustainability. Both products are also available with a warranty of up to 30 years and meet the American Architectural Manufacturers Association (AAMA) 2605 performance specification.