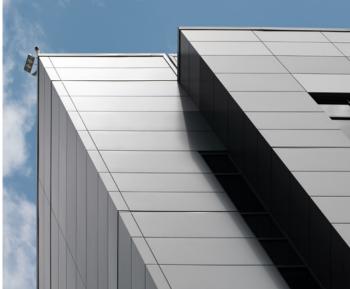

Such an iconic project required outstanding materials. Reynodual® 3mm Bonded Sheets and Reynoclad® Aluminum Sheets were ideal choices for Sanford Stadium, supporting ambitious architectural design while delivering superior performance and protection. Reynodual® 3mm Bonded Sheets provided high-quality cladding for this transformational project, with Reynoclad® Aluminum Sheets used around the stadium's soffit areas. Both products are renowned for delivering industry-leading durability, efficiency, cost-effectiveness and sustainability. Both products are also available with a warranty of up to 30 years and meet the American Architectural Manufacturers Association (AAMA) 2605 performance specification.

We are so proud to have been involved in this eye-catching, prestigious development. The Sanford Stadium project proves yet again that AAP can meet ambitious timelines and deliver exceptional results, combining style with resilience.