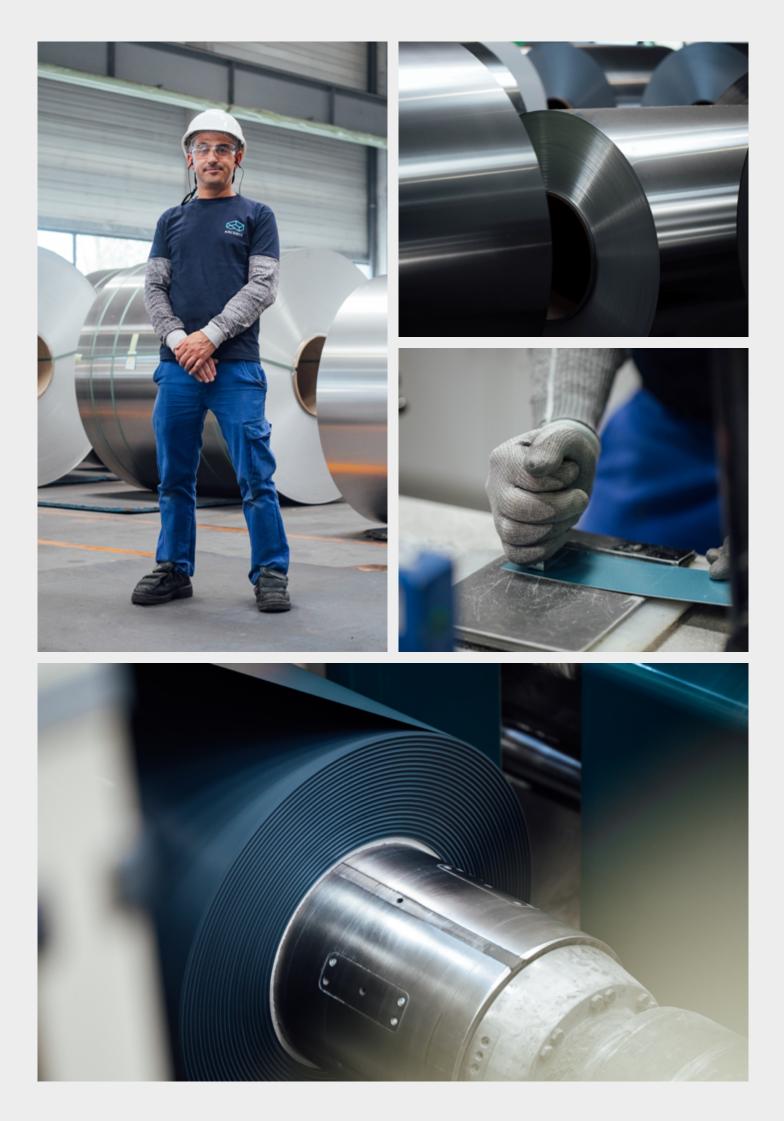

### ABOUT **ARCONIC** ARCHITECTURAL **PRODUCTS SAS**

### A responsible leader in aluminium

Coil coating is the most economical, efficient, high-quality and environmentally friendly method for coating aluminium coils or sheets. Reynolux<sup>®</sup> pre-painted aluminium is painted in France at the Arconic Architectural Products SAS Merxheim (AAP Merxheim) site, backed by 60 years of specialist expertise.