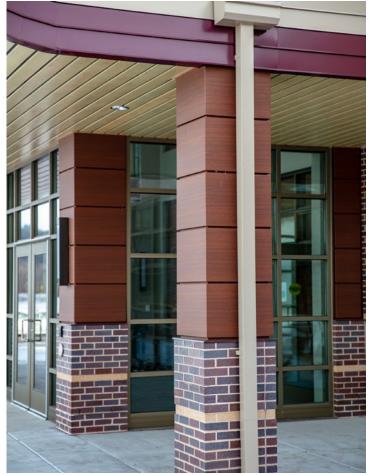

Castle Metal Products fabricated and installed 23,789 square feet of AS2000 in a Design Line™ Rusted Metal finish using a rainscreen application. AS2000, part of the innovative sheet portfolio from Arconic Architectural Products, is a 2mm pre-painted aluminum sheet that delivers supreme flatness and long-term durability to building facades.

The choice of the Design Line™ Rusted Metal in a Duragloss® 5000 finish grounded the buildings in the beautiful Wisconsin landscape, creating a modern but appropriate aesthetic across the development. The addition of the Duragloss® 5000 paint system provides excellent UV resistance and high durability.