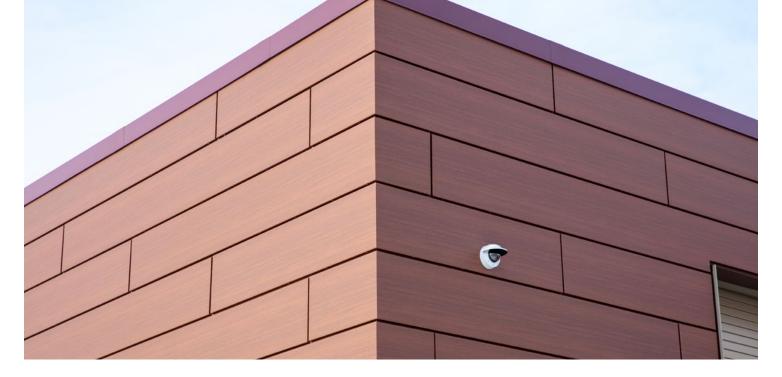

Castle Metal Products fabricated and installed 23,789 square feet of AS2000 in a Design Line™ Rusted Metal finish using a rainscreen application. AS2000, part of the innovative sheet portfolio from Arconic Architectural Products, is a 2mm pre-painted aluminum sheet that delivers supreme flatness and long-term durability to building facades.

The choice of the Design Line™ Rusted Metal in a Duragloss® 5000 finish grounded the buildings in the beautiful Wisconsin landscape, creating a modern but appropriate aesthetic across the development. The addition of the Duragloss® 5000 paint system provides excellent UV resistance and high durability.