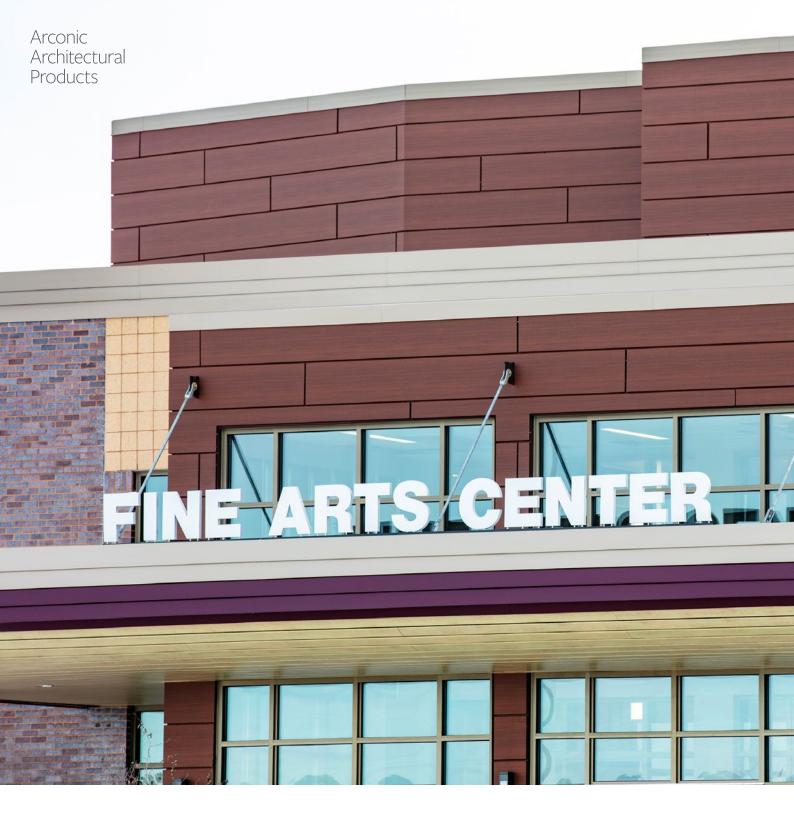

Castle Metal Products fabricated and installed 23,789 square feet of AS2000 in a Design Line™ Rusted Metal finish using a rainscreen application. AS2000, part of the innovative sheet portfolio from Arconic Architectural Products, is a 2mm pre-painted aluminum sheet that delivers supreme flatness and long-term durability to building facades.

The choice of the Design Line™ Rusted Metal in a Duragloss® 5000 finish grounded the buildings in the beautiful Wisconsin landscape, creating a modern but appropriate aesthetic across the development. The addition of the Duragloss® 5000 paint system provides excellent UV resistance and high durability.

The Athletic Complex and Fine Arts Centre are two standout features of an exceptional development. In the words of Dr. Kris Mueller, the district administrator for Holmen School District, "It's just amazing what we were able to do, and just so proud of everyone, who not only supported us from the beginning but helped us along with the planning and the design and making this happen."